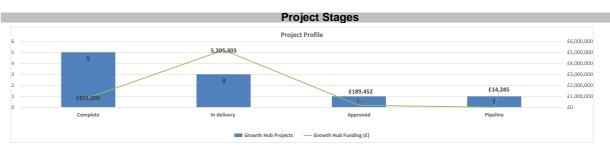

## Financial Progress

| Indicative LGF Funding | Approved   | Pipeline |
|------------------------|------------|----------|
| £6,280,000             | £6,265,755 | £14,245  |

|                     | Total | Complete | In delivery | Approved | Pipeline |
|---------------------|-------|----------|-------------|----------|----------|
| Growth Hub Projects | 10    | 5        | 3           | 1        | 1        |
| Growth Hub Funding  | £0    | £871,000 | 5,205,303   | £189,452 | £14,245  |