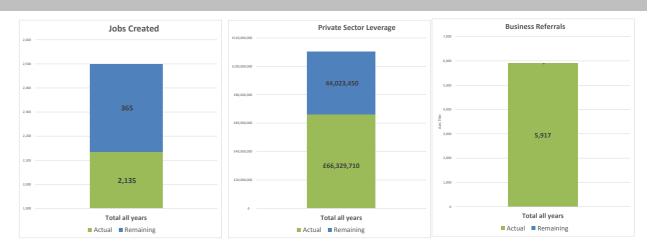

## Outcomes

|                           | This Quarter | Financial Year |       |       |       |       |       |       |       |
|---------------------------|--------------|----------------|-------|-------|-------|-------|-------|-------|-------|
|                           |              | 15-16          | 16-17 | 17-18 | 18-19 | 19-20 | 20-21 | 21-25 | Total |
| Jobs Created              |              |                |       |       |       |       |       |       |       |
| Actual                    | 41           | 0              | 262   | 1212  | 620   | 41    | 0     | 0     | 2,135 |
| Forecast                  | 51           | 0              | 262   | 1212  | 620   | 203   | 203   | 0     | 2,500 |
| Progress towards forecast | 81%          | -              | 100%  | 100%  | 100%  | 20%   | 0%    | -     | 85%   |

| Private Sector Leverage   |               |   |             |             |            |             |             |    |               |
|---------------------------|---------------|---|-------------|-------------|------------|-------------|-------------|----|---------------|
| Actual                    | £25,000       | 0 | £27,745,000 | £31,957,516 | £6,627,194 | £0          | £0          | £0 | £ 66,329,710  |
| Forecast                  | £5,502,931.25 | 0 | £27,745,000 | £31,957,516 | £6,627,194 | £22,011,725 | £22,011,725 | £0 | £ 110,353,160 |
| Progress towards forecast | 0             | - | 100%        | 100%        | 100%       | %           | 0%          | -  | 60%           |

| Businesses Supported      |     |   |     |       |       |       |     |   |       |
|---------------------------|-----|---|-----|-------|-------|-------|-----|---|-------|
| Actual                    | 0   | 0 | 0   | 5,086 | 821   | 0     | 10  | 0 | 5,917 |
| Forecast                  | 250 | 0 | 800 | 1,200 | 1,200 | 1,000 | 800 | 0 | 5,000 |
| Progress towards forecast |     | - | 0%  | 424%  | 68%   | %     | 1%  | - | 118%  |

**Comments:** Growth Hub continues to deliver in line with expected outcomes. All key performance indicators continue to be exceeded. Note that some Q1 18/19 outputs progress are outstanding, and will be reported during Q2.