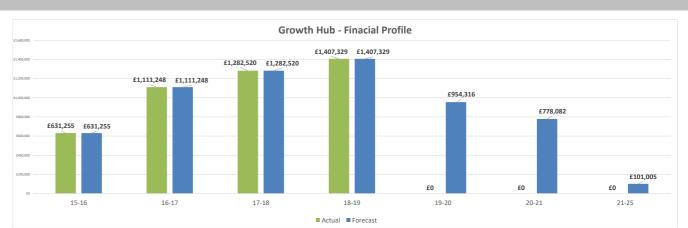

|                     | This Quarter | Financial Year |            |            |            |           |           |           | Total       |
|---------------------|--------------|----------------|------------|------------|------------|-----------|-----------|-----------|-------------|
| Growth Hub          |              | 15-16          | 16-17      | 17-18      | 18-19      | 19-20     | 20-21     | 21-25     | iotai       |
| Actual              |              | £631,255       | £1,111,248 | £1,282,520 | £1,407,329 | £0        | £0        | £0        | £4,432,352  |
| Forecast            |              | £631,255       | £1,111,248 | £1,282,520 | £1,407,329 | £954,316  | £778,082  | £101,005  | £6,265,755  |
| Variance to funding |              | £0             | £0         | £0         | £0         | -£954,316 | -£778,082 | -£101,005 | -£1,833,403 |

Comments: Funding has concluded for the projects RISE, Launchpad, original Y-Accelerator and ESIF Enhancement activity. Further Y-accelerator continuation funding underway.